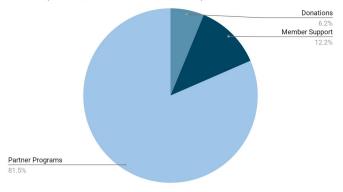

Revenue (2022-23, Total Revenue = \$24,529.57)

. . . . . . . . . . .

Expenditures (2022-23, Total Expenditures = \$28,710.00)