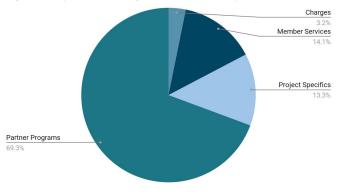

#### Financial Statement for FY 2022-2023

| PARTICULARS                               | \$            | \$         |           |
|-------------------------------------------|---------------|------------|-----------|
| OPENING BALANCE (7/1/2022)                |               | M2415      |           |
| Bank of America                           | 70,768.26     |            |           |
| PayPal                                    | 3,024.37      |            |           |
| Total Opening Balance                     | 3534955237755 | 73,792.63  | Α         |
| REVENUE                                   |               |            |           |
| Donations                                 |               | q          |           |
| General Donation                          | 800.00        |            |           |
| Amazon Smiles                             | 279.57        |            |           |
| Calendar-Based Donations                  | 450.00        |            |           |
| Member Support                            |               | 3,000.00   |           |
| Support to Late Gyan Rai (834A)           | 1,000.00      |            |           |
| Student Scholarships                      | 2,000.00      |            |           |
| Partner Programs                          |               | 20,000.00  |           |
| Antarikshya Pratisthan (Foundation)       | 20,000.00     |            |           |
| Total Revenue                             |               | 24,529.57  | В         |
| Expenditures                              |               |            |           |
| Charges                                   |               | 916.59     |           |
| PayPal Charges                            | 19.84         |            |           |
| Bank Charges                              | 391.55        |            |           |
| Webhosting Fees                           | 505.20        |            |           |
| Member Services                           |               | 4,054.31   |           |
| Funeral Services                          | 54.31         |            |           |
| Micro-Loan Program (Emergency Assistance) | 3,000.00      |            |           |
| Support for Late Gyan Rai (834A)          | 1,000.00      |            |           |
| Project Specifics                         |               | 3,829.50   |           |
| Education Support                         | 2,448.00      |            |           |
| Calendar Project                          | 1,381.50      |            |           |
| Partner Programs                          |               | 19,910.00  |           |
| Antarikshya Pratisthan (Foundation)       | 19,910.00     |            |           |
| Total Expenditures                        |               | 28,710.00  | с         |
| Net Income / Deficit for the Period       |               | (4,180.83) | D = B - C |
| Closing Balance (06/30/2023)              |               | 69,611.80  | E = A + D |
| PayPal (06/30/2023)                       | 3,481.73      |            |           |
| Bank of America Balance (06/30/2023)      | 66,130.08     |            |           |

Revenue (2022-23, Total Revenue = \$24,529.57)

. . . . . . . . . . .

Expenditures (2022-23, Total Expenditures = \$28,710.00)