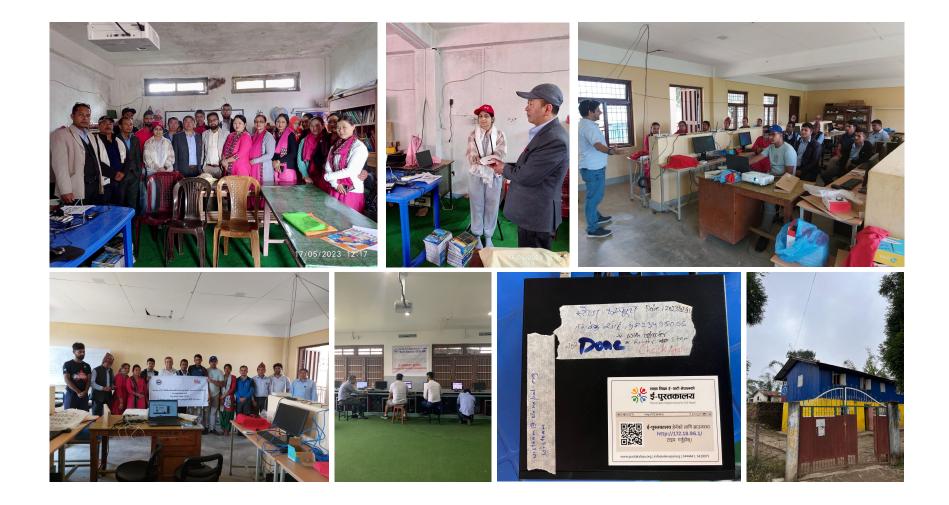

### **SEBS North America's Education Project**

Realizing the far-reaching impact that access to a library can have on children, SEBS North America has been establishing e-libraries in various public and community schools in Nepal. **Since 2019**, SEBS North America has partnered with Open Learning Exchange (OLE), a registered non-profit in Nepal to **establish e-libraries in eight different public schools in Nepal.** The e-library project is an initiative to establish online libraries in those schools of Nepal where there is limited to no internet connection. Accessibility to the library content, which includes resources from course books to various educational videos, is provided by helping the schools set up devices and servers which host those content. In 2022-23, we established e-library in **Pyang Secondary School** (Maijogmai Gaupalika-6, Illam).

Schools supported since 2019: Raluka Secondary School & Dupcheshwor Sec. School (Nuwakot), Sharada Sec. School (Bhojpur), Rastriya Sec. School (Nawalaparasi), Laxmi Sec. School (Chitwan), Sitaladevi Sec. School (Sindhupalchowk, in coordination with Teach for Nepal), Shree Janakalya Sec. School (Makwanpur), Pyang Secondary School (Illam),