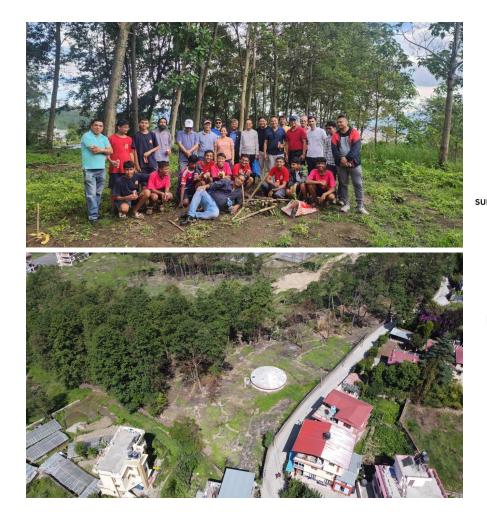

### **BNKS Visit by Executive Committee Members**

In 2022-23, some of our executive committee members visited Budhanilkantha School during their trips to Nepal. During these conversations, they met with the Principal, Vice Principals, and other stakeholders of Budhanilkantha School (including SEBS), thereby, extending SEBS North America's relentless commitment to support BNKS in its educational projects. These conversations have been vital in our effort to strategize our BNKS-related programs. We look forward to continuing our collaboration with the school management and its stakeholders including current BNKS students (our future SEBSers).