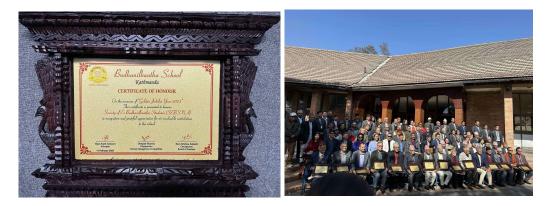

### Budhanilkantha School Recognizes SEBS North America

SEBS North America was recognized by Budhanilkantha School during its **Golden Jubilee Celebration** for its continued support to the school and its activities. SEBS NA Member Kamal Thapa (899 B) received the token of appreciation on behalf of SEBS North America.