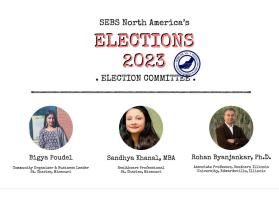

## SEBS North America's Election 2023

An inclusive, participatory, and accountable handover of responsibility from one executive committee to another has been the hallmark of SEBS North America's governance practices since its establishment in the early 2000s. Continuing our commitments to these practices outlined in our bylaws and living culturally in our tradition, we invited community leaders and volunteers from the Nepali diaspora - **Bigya Poudel Khadka (IL), Sandhya Khanal (MO), and Rohan Benjankar (IL)** - to lead our election procedure for the executive committee of 2023-25. We would like to thank our election commissioners for their service. The election results will be announced at the Annual General Meeting.